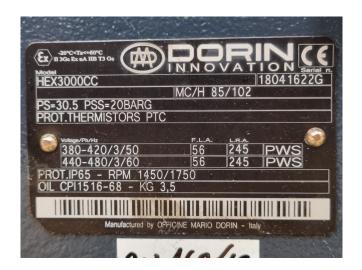

## **Dorin HEX3000CC**

## **Specifications**

| Brand             | Dorin          |
|-------------------|----------------|
| Туре              | HEX3000CC      |
| Refrigerant       | Other          |
| Refrigerant type  | R290 (Propane) |
| kW at 0°C/+40°C   | 69,9           |
| kW at -5°C/+40°C  | 58,7           |
| kW at -10°C/+40°C | 48,8           |
| kW at -20°C/+40°C | 32,6           |
| kW at -30°C/+40°C | 20,4           |
| kW at -40°C/+40°C | 11,3           |
| Sight Glass       | /              |
| m3 / h            | 85,0 / 102,0   |
| Weight in kg.     | 199            |
| Sizes             | 730x500x450 mm |
|                   | (LxWxH)        |
| Stock             | 2              |

#### **Used Dorin HEX3000CC**

Used Dorin HEX3000CC semi-hermetic reciprocating compressor on R290 (Propane) with a sight glass. The compressor has a displacement of 85  $m^3/h$  at 50 Hz and 102  $m^3/h$  at 60 Hz. \*Why choose for HOSBV? Were not only the largest used refrigeration specialist in Europe, but also, we deliver all equipment including an extensive test, warranty and industrial cleaning. \*Optional we can also perform a new paint job and arrange the logistics.