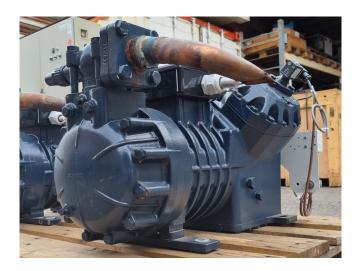

#### **Used Dorin HEX3000CC**

Used Dorin HEX3000CC semi-hermetic reciprocating compressor on R290 (Propane) with a sight glass. The compressor has a displacement of 85  $m^3/h$  at 50 Hz and 102  $m^3/h$  at 60 Hz. \*Why choose for HOSBV? Were not only the largest used refrigeration specialist in Europe, but also, we deliver all equipment including an extensive test, warranty and industrial cleaning. \*Optional we can also perform a new paint job and arrange the logistics.