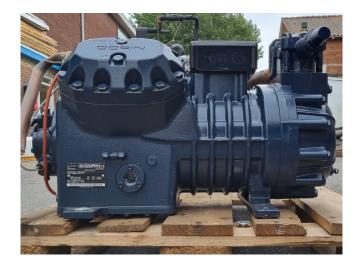

#### **Used Dorin HEX3000CC**

Used Dorin HEX3000CC semi-hermetic reciprocating compressor on R290 (Propane) with a sight glass. The compressor has a displacement of 85  $m^3/h$  at 50 Hz and 102  $m^3/h$  at 60 Hz. \*Why choose for HOSBV? Were not only the largest used refrigeration specialist in Europe, but also, we deliver all equipment including an extensive test, warranty and industrial cleaning. \*Optional we can also perform a new paint job and arrange the logistics.