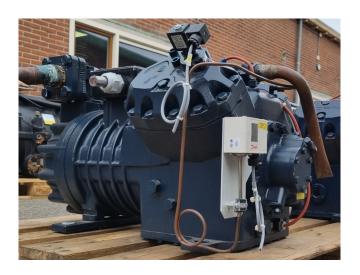

#### **Used Dorin HEX3000CC**

Used Dorin HEX3000CC semi-hermetic reciprocating compressor on R290 (Propane) with a sight glass. The compressor has a displacement of 85  $m^3/h$  at 50 Hz and 102  $m^3/h$  at 60 Hz. \*Why choose for HOSBV? Were not only the largest used refrigeration specialist in Europe, but also, we deliver all equipment including an extensive test, warranty and industrial cleaning. \*Optional we can also perform a new paint job and arrange the logistics.