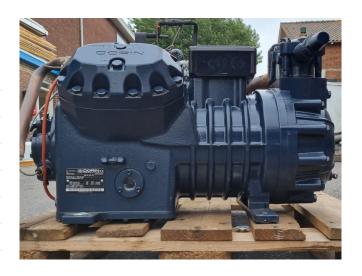

#### **Used Dorin HEX3000CC**

Used Dorin HEX3000CC semi-hermetic reciprocating compressor on R290 (Propane) with a sight glass. The compressor has a displacement of 85  $m^3/h$  at 50 Hz and 102  $m^3/h$  at 60 Hz. \*Why choose for HOSBV? Were not only the largest used refrigeration specialist in Europe, but also, we deliver all equipment including an extensive test, warranty and industrial cleaning. \*Optional we can also perform a new paint job and arrange the logistics.