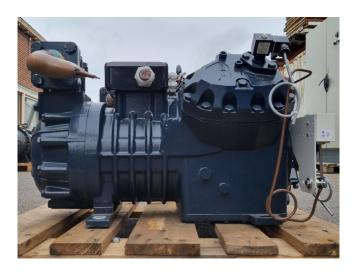

#### **Used Dorin HEX3000CC**

Used Dorin HEX3000CC semi-hermetic reciprocating compressor on R290 (Propane) with a sight glass. The compressor has a displacement of 85  $m^3/h$  at 50 Hz and 102  $m^3/h$  at 60 Hz. \*Why choose for HOSBV? Were not only the largest used refrigeration specialist in Europe, but also, we deliver all equipment including an extensive test, warranty and industrial cleaning. \*Optional we can also perform a new paint job and arrange the logistics.