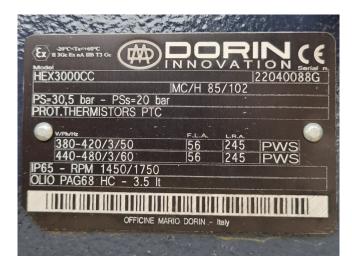

## **Specifications**

| Brand             | Dorin          |
|-------------------|----------------|
| Туре              | HEX3000CC      |
| Refrigerant       | Other          |
| Refrigerant type  | R290 (Propane) |
| kW at 0°C/+40°C   | 69,9           |
| kW at -5°C/+40°C  | 58,7           |
| kW at -10°C/+40°C | 48,8           |
| kW at -20°C/+40°C | 32,6           |
| kW at -30°C/+40°C | 20,4           |
| kW at -40°C/+40°C | 11,3           |
| Sight Glass       | /              |
| m3 / h            | 85,0 / 102,0   |
| Weight in kg.     | 199            |
| Sizes             | 730x500x450 mm |
|                   | (LxWxH)        |
| Stock             | 2              |

#### **Used Dorin HEX3000CC**

Used Dorin HEX3000CC semi-hermetic reciprocating compressor on R290 (Propane) with a sight glass. The compressor has a displacement of 85  $m^3/h$  at 50 Hz and 102  $m^3/h$  at 60 Hz. \*Why choose for HOSBV? Were not only the largest used refrigeration specialist in Europe, but also, we deliver all equipment including an extensive test, warranty and industrial cleaning. \*Optional we can also perform a new paint job and arrange the logistics.