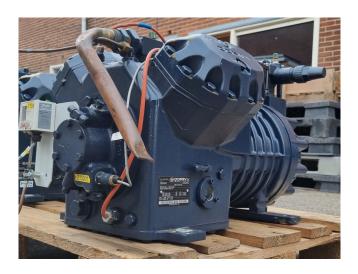

#### **Used Dorin HEX3000CC**

Used Dorin HEX3000CC semi-hermetic reciprocating compressor on R290 (Propane) with a sight glass. The compressor has a displacement of 85  $m^3/h$  at 50 Hz and 102  $m^3/h$  at 60 Hz. \*Why choose for HOSBV? Were not only the largest used refrigeration specialist in Europe, but also, we deliver all equipment including an extensive test, warranty and industrial cleaning. \*Optional we can also perform a new paint job and arrange the logistics.